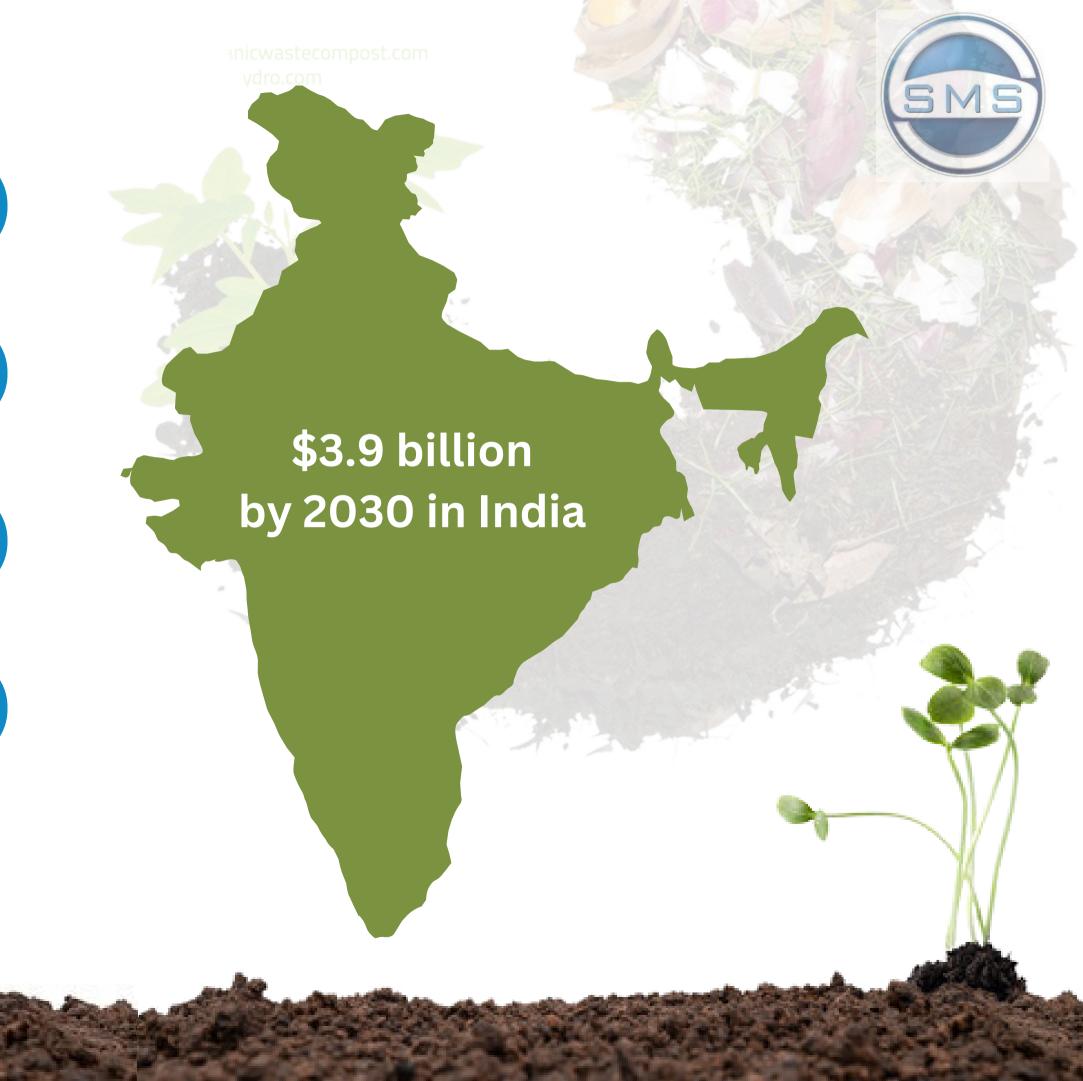

## Food Waste Management Industry

Government initiatives - policy level enforcement

Global market size - \$70 billion

Alignment with global SDGs

**Access to carbon credits systems** 