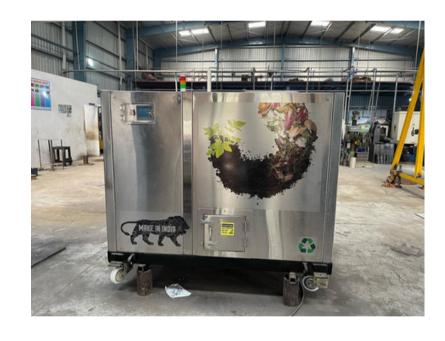

#### Food waste to Compost machines

# Food Waste Composting

| Capacity<br>(Kg/Day)/Model<br>With inbuilt<br>Shredder | Machine Size<br>in Ft L X B<br>XH | Power<br>in H.P | Machine<br>Weight<br>Kg | Material of<br>Construction | Delivery<br>Time |
|--------------------------------------------------------|-----------------------------------|-----------------|-------------------------|-----------------------------|------------------|
| 25 - FS002                                             | 4.5 X 4.5 X 4.5                   | 1               | 600                     | SS 304                      | 20-25 days       |
| 50 - FS011                                             | 5 X 5 X 5                         | 2-3             | 900                     | SS 304                      | 20-25 days       |
| 100 - FS015                                            | 5 X 5 X 5                         | 2-3             | 950                     | SS 304                      | 20-25 days       |
| 150 - FS016                                            | 5.5 X 5 X 5                       | 2-3             | 1050                    | SS 304                      | 20-25 days       |
| 200 - FS020                                            | 5.5 X 5 X 5                       | 3-5             | 1100                    | SS 304                      | 20-25 days       |
| 250 - FS025                                            | 6 X 5 X 5                         | 3-5             | 1350                    | SS 304                      | 20-25 days       |
| 500 - FS055                                            | 6 X 5.5 X 5.5                     | 5-10            | 2600                    | SS 304                      | 30-45 days       |
| 750 - FS075                                            | 6 X 5.5 X 6                       | 5-10            | 2800                    | SS 304                      | 30-45 days       |
| 1000 - FSK099                                          | 10 X 6 X 6                        | 10-15           | 3100                    | SS 304                      | 45-55 days       |
| 2000 - FSK029                                          | 17 X 6 X 7                        | 20-25           | 4200                    | SS 304                      | 45-55 days       |
| 3000 - FSK039                                          | 21 X 7 X 7                        | 25-35           | 4800                    | SS 304                      | 45-55 days       |