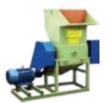

#### Food waste to Compost machines

# Food Waste Composting

| Capacity<br>(Kg/Day)/Model<br>With inbuilt<br>Shredder | Machine Size<br>in Ft L X B<br>XH | Power<br>in H.P | Machine<br>Weight<br>Kg | Material of<br>Construction | Delivery<br>Time |
|--------------------------------------------------------|-----------------------------------|-----------------|-------------------------|-----------------------------|------------------|
| 25 - FS002                                             | 4.5 X 4.5 X 4.5                   | 1               | 600                     | SS 304                      | 20-25 days       |
| 50 - FS011                                             | 5 X 5 X 5                         | 2-3             | 900                     | SS 304                      | 20-25 days       |
| 100 - FS015                                            | 5 X 5 X 5                         | 2-3             | 950                     | SS 304                      | 20-25 days       |
| 150 - FS016                                            | 5.5 X 5 X 5                       | 2-3             | 1050                    | SS 304                      | 20-25 days       |
| 200 - FS020                                            | 5.5 X 5 X 5                       | 3-5             | 1100                    | SS 304                      | 20-25 days       |
| 250 - FS025                                            | 6 X 5 X 5                         | 3-5             | 1350                    | SS 304                      | 20-25 days       |
| 500 - FS055                                            | 6 X 5.5 X 5.5                     | 5-10            | 2600                    | SS 304                      | 30-45 days       |
| 750 - FS075                                            | 6 X 5.5 X 6                       | 5-10            | 2800                    | SS 304                      | 30-45 days       |
| 1000 - FSK099                                          | 10 X 6 X 6                        | 10-15           | 3100                    | SS 304                      | 45-55 days       |
| 2000 - FSK029                                          | 17 X 6 X 7                        | 20-25           | 4200                    | SS 304                      | 45-55 days       |
| 3000 - FSK039                                          | 21 X 7 X 7                        | 25-35           | 4800                    | SS 304                      | 45-55 days       |