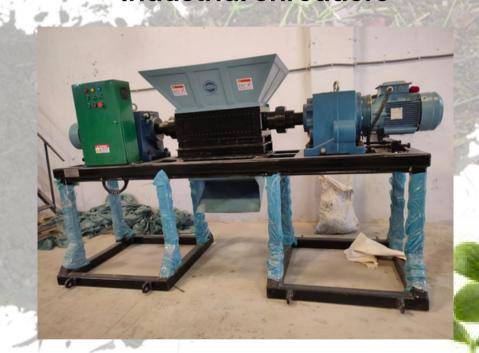

#### **Industrial Shredders**

#### **Shredders**

- Horticulture/Agriculture Waste Shredder
- Plastic Waste Shredder
- Food Waste Shredder
- Tire Waste Shredder

#### HORTICULTURE WASTE SHREDDER

Capacity Available:

50Kg/hr, 100Kg/hr, 250Kg/hr, 500Kg/hr and 1000Kg/hr

Shredder Output:

Powdered / Chipped / Saw Dust

Capacity Available: 50Kg/hr, 100Kg/hr, 250Kg/hr,

500Kg/hr and 1000Kg/hr