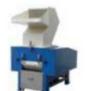

#### **Industrial Shredders**

#### **Shredders**

- Horticulture/Agriculture Waste Shredder
- Plastic Waste Shredder
- Food Waste Shredder
- Tire Waste Shredder

#### HORTICULTURE WASTE SHREDDER

Capacity Available:

50Kg/hr, 100Kg/hr, 250Kg/hr, 500Kg/hr and 1000Kg/hr

Shredder Output:

Powdered / Chipped / Saw Dust

Capacity Available: 50Kg/hr, 100Kg/hr, 250Kg/hr,

500Kg/hr and 1000Kg/hr