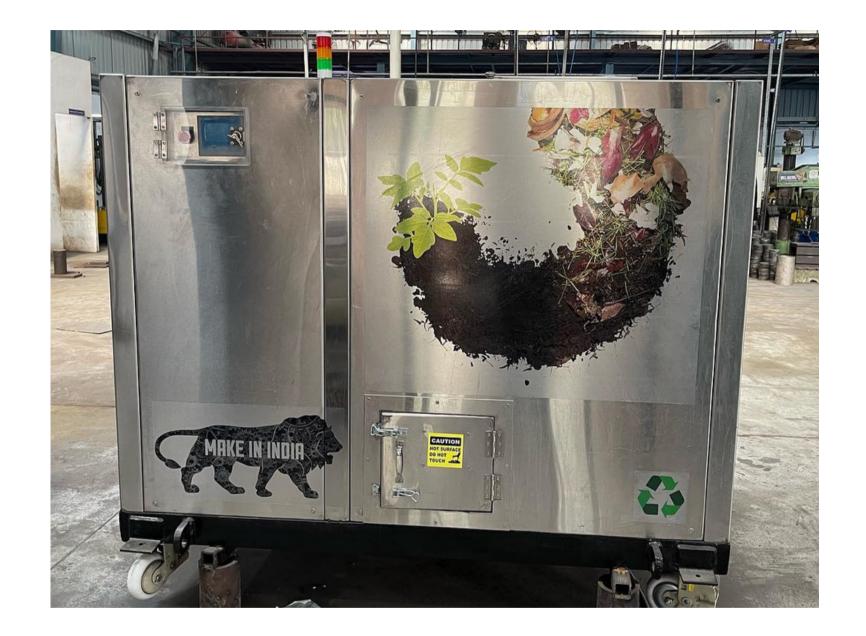

#### Food waste to Compost machines

# Food Waste Composting

| Capacity<br>(Kg/Day)/Model<br>With inbuilt<br>Shredder | Machine Size<br>in Ft L X B<br>XH | Power<br>in H.P | Machine<br>Weight<br>Kg | Material of<br>Construction | Delivery<br>Time |
|--------------------------------------------------------|-----------------------------------|-----------------|-------------------------|-----------------------------|------------------|
| 25 - FS002                                             | 4.5 X 4.5 X 4.5                   | 1               | 600                     | SS 304                      | 20-25 days       |
| 50 - FS011                                             | 5 X 5 X 5                         | 2-3             | 900                     | SS 304                      | 20-25 days       |
| 100 - FS015                                            | 5 X 5 X 5                         | 2-3             | 950                     | SS 304                      | 20-25 days       |
| 150 - FS016                                            | 5.5 X 5 X 5                       | 2-3             | 1050                    | SS 304                      | 20-25 days       |
| 200 - FS020                                            | 5.5 X 5 X 5                       | 3-5             | 1100                    | SS 304                      | 20-25 days       |
| 250 - FS025                                            | 6 X 5 X 5                         | 3-5             | 1350                    | SS 304                      | 20-25 days       |
| 500 - FS055                                            | 6 X 5.5 X 5.5                     | 5-10            | 2600                    | SS 304                      | 30-45 days       |
| 750 - FS075                                            | 6 X 5.5 X 6                       | 5-10            | 2800                    | SS 304                      | 30-45 days       |
| 1000 - FSK099                                          | 10 X 6 X 6                        | 10-15           | 3100                    | SS 304                      | 45-55 days       |
| 2000 - FSK029                                          | 17 X 6 X 7                        | 20-25           | 4200                    | SS 304                      | 45-55 days       |
| 3000 - FSK039                                          | 21 X 7 X 7                        | 25-35           | 4800                    | SS 304                      | 45-55 days       |